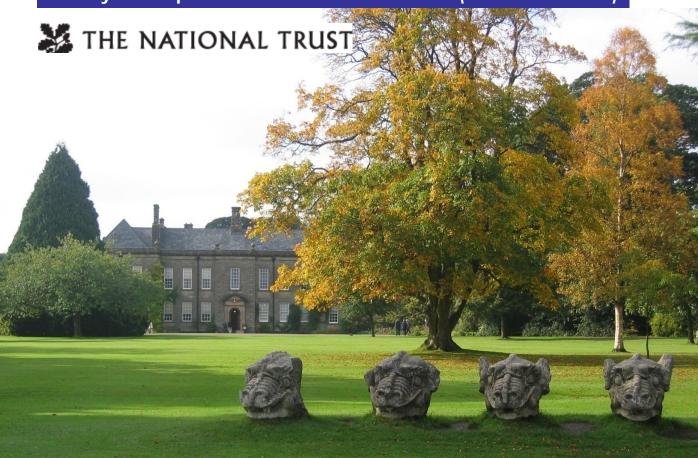

## Road Race & Family Fun Run

Wallington, Cambo, Northumberland

Sunday 12th Sept. 2010 Race Starts at 10.00am (Mile at 10.15am)

10km road race from historic Wallington, along the River Wansbeck, through Scots Gap & Cambo. A scenic route through the heart of rural Northumberland. Parking/cafe/toilets are available at Wallington (free entry to gardens/grounds to all runners)