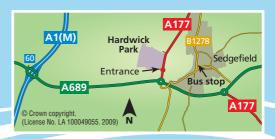

#### By Car

Hardwick Park is near Sedgefield in County Durham on the A177 Durham to Stockton road. 2½ miles from A1(M) Junction 60.

### By Public Transport

Nearest bus stop is on Sedgefield High Street which is a ½ mile walk to Hardwick Park, Call Traveline on 0871 200 2233 for further details.